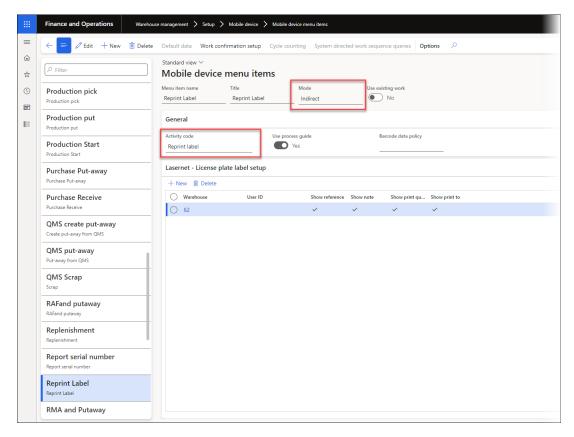

### **Mode Fields**

The **Mode** field on the **Mobile device menu items** form can either be set to **Indirect** or **Work**.

Mode = Indirect

- When the Mode is set to Indirect, the Activity code field decides if the fast tab should appear or not.
- If the **Activity code** is set to **Reprint label**, only then the fast tab appears.
- For the selection of all other values within the **Activity code** field, the fast tab will not appear.

#### **Examples**

The **Activity code** is set to **Reprint label**:

The **Activity code** is set to a value other than **Reprint label** (for instance, **Change warehouse**):

Mode = Work

In this case, the **Lasernet** fast tab will only appear for all the **Work creation processes** that come under the following **Work order types**: