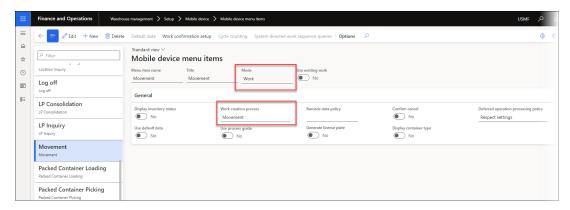

### **Mode Fields**

The **Mode** field on the **Mobile device menu items** form can either be set to **Indirect** or **Work**.

Mode = Indirect

- When the Mode is set to Indirect, the Activity code field decides if the fast tab should appear or not.
- If the **Activity code** is set to **Reprint label**, only then the fast tab appears.
- For the selection of all other values within the **Activity code** field, the fast tab will not appear.

#### **Examples**

The **Activity code** is set to **Reprint label**:

The **Activity code** is set to a value other than **Reprint label** (for instance, **Change warehouse**):

Mode = Work

In this case, the **Lasernet** fast tab will only appear for all the **Work creation processes** that come under the following **Work order types**: