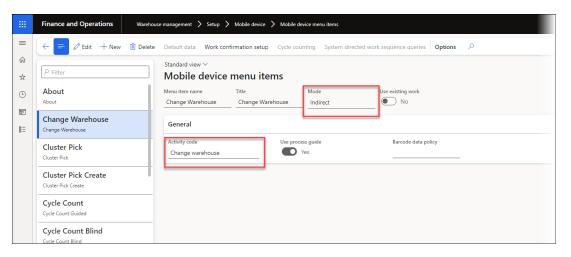

### **Mode Fields**

The **Mode** field on the **Mobile device menu items** form can either be set to **Indirect** or **Work**.

Mode = Indirect

- When the Mode is set to Indirect, the Activity code field decides if the fast tab should appear or not.
- If the **Activity code** is set to **Reprint label**, only then the fast tab appears.
- For the selection of all other values within the **Activity code** field, the fast tab will not appear.

#### **Examples**

The **Activity code** is set to **Reprint label**:

The **Activity code** is set to a value other than **Reprint label** (for instance, **Change warehouse**):

Mode = Work

In this case, the **Lasernet** fast tab will only appear for all the **Work creation processes** that come under the following **Work order types**: