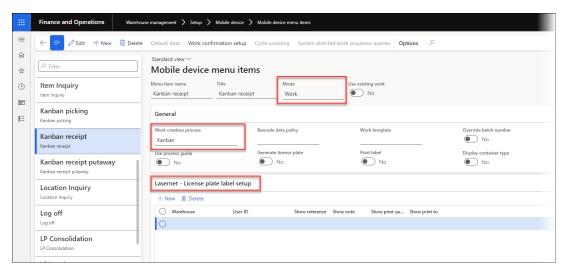

#### **Examples**

The **Activity code** is set to **Reprint label**:

The **Activity code** is set to a value other than **Reprint label** (for instance, **Change warehouse**):

Mode = Work

In this case, the **Lasernet** fast tab will only appear for all the **Work creation processes** that come under the following **Work order types**:

- Purchase Order
- Transfer Order
- Production

For Work creation processes that come under all other Work order types, the fast tab

will not appear. These **Work order types** include:

- Return Order
- Inventory
- Cycle count

#### **Examples**

The Work order type is either Purchase Order, Transfer Order, or Production:

The Work order type is either Return Order, Inventory, or Cycle Count: